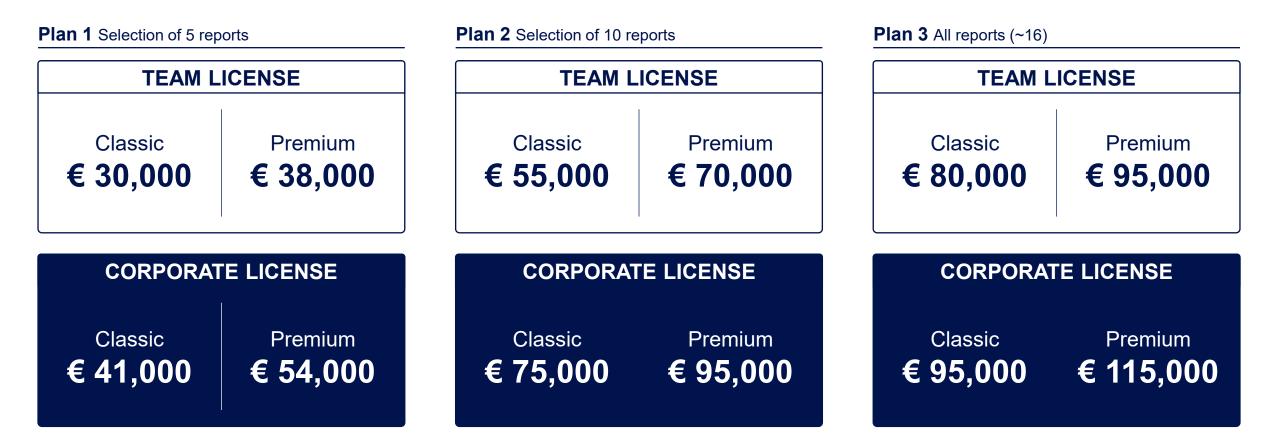

#### Subscription Plan

A subscription plan allows the purchase of multiple reports as a package, benefiting from a discounted price, among other perks. Plans are fully flexible and can be customized for the number of reports, the type of license (Team or Corporate) and the report's version (Premium or Classic). A few sample plans are presented below. Contact us to discuss your needs and build your own subscription plan.