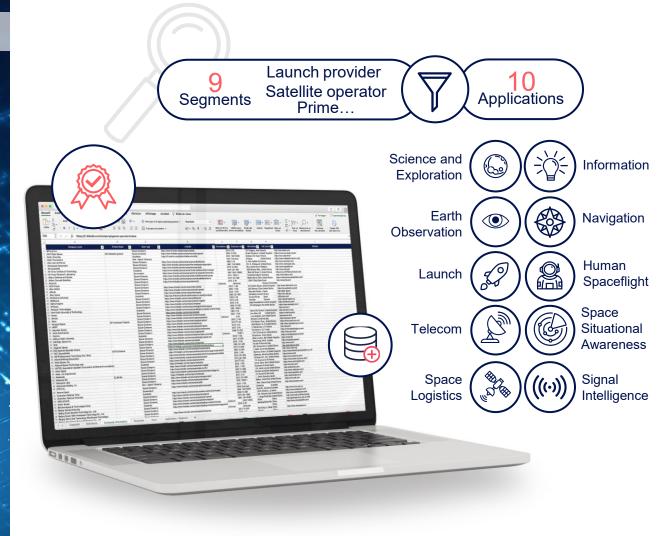

# Ecosystem Database

Your one-stop-shop for strategic & organizational information on space and satellite actors

From 3,500 €

The ecosystem database consolidates **company information on all space actors or companies in the sector.** The stakeholders are classified into nine segments of the value chain.