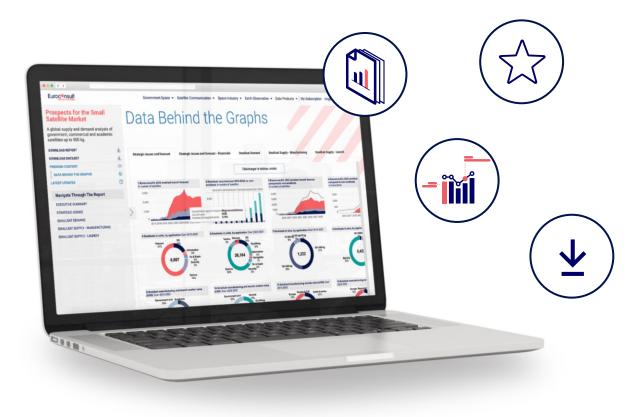

# Data behind the Graphs

#### Next level user experience 1,000 €

Now available for Satellite Connectivity and Video Market and Prospects for the Small Satellite Market

The data behind the graph feature allows you to choose a "super user" within your organization who will have access to all the data used to build each graph of a selected report.

**Exclusive, interactive, downloadable,** this new way to navigate our reports will offer you a next level user experience.

reports@euroconsult-ec.com

digital-platform.euroconsult-ec.com

Euroconsult