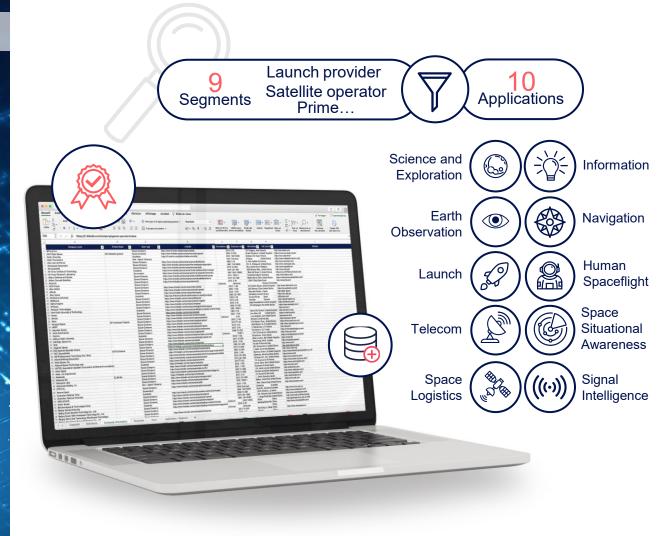

# Ecosystem Database

Your one-stop-shop for strategic & organizational information on space and satellite actors

From 3,500 €

The ecosystem database consolidates **company information on all space actors or companies in the sector.** The stakeholders are classified into nine segments of the value chain.