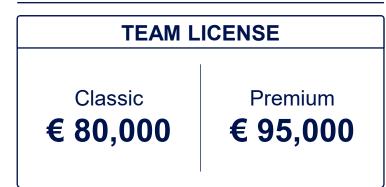

#### TEAM LICENSE

Meant for one team or department within the same company.

# **TEAM LICENSE** Classic Premium € 30,000 € 38,000

Plan 2 Selection of 10 reports

| TEAM LICENSE               |                         |
|----------------------------|-------------------------|
| Classic<br><b>€ 55,000</b> | Premium <b>€ 70,000</b> |