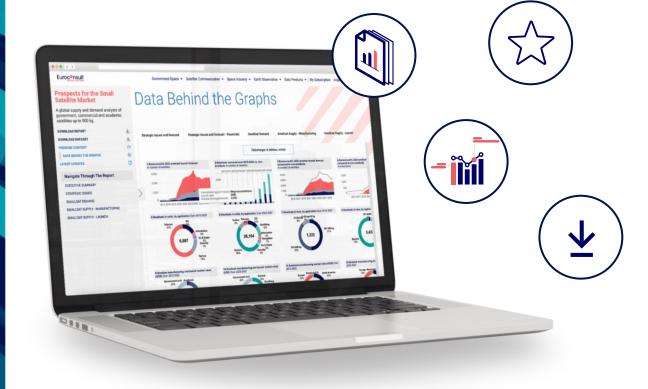

# Data behind the Graphs

Next level user experience

1,000 €

The data behind the graph feature allows you to choose a "super user" within your organization who will have access to all the data used to build each graph of a selected report.

**Exclusive**, **interactive**, **downloadable**, this new way to navigate our reports will offer you a next level user experience.