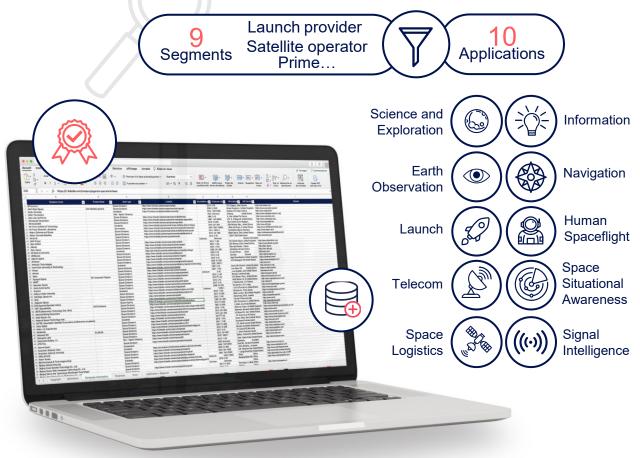

The ecosystem database consolidates **company information on all space actors or companies in the sector.** The stakeholders are classified into nine segments of the value chain.