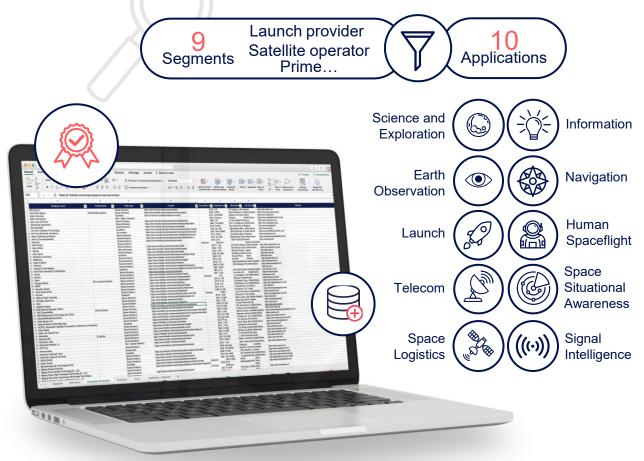

The ecosystem database consolidates **company information on all space actors or companies in the sector.** The stakeholders are classified into eleven segments of the value chain.

Onsite presentation is also possible. Travel expenses not included