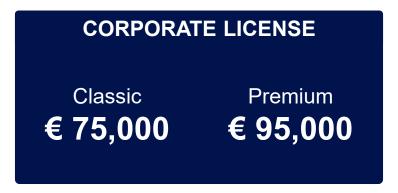

# CORPORATE LICENSE

Allows using the report throughout the company for an unlimited number of teams and departments (only internal employees).

Visit our digital platform to review the specific contents of the Classic and Premium versions of each report.

#### Plan 2 Selection of 10 reports

| TEAM LICENSE    |                 |
|-----------------|-----------------|
| Classic         | Premium         |
| <b>€ 55,000</b> | <b>€ 70,000</b> |

#### Plan 3 All reports (~16)

| TEAM LICENSE               |                         |
|----------------------------|-------------------------|
| Classic<br><b>€ 80,000</b> | Premium <b>€ 95,000</b> |

Contact us at reports@nova.space for more information.