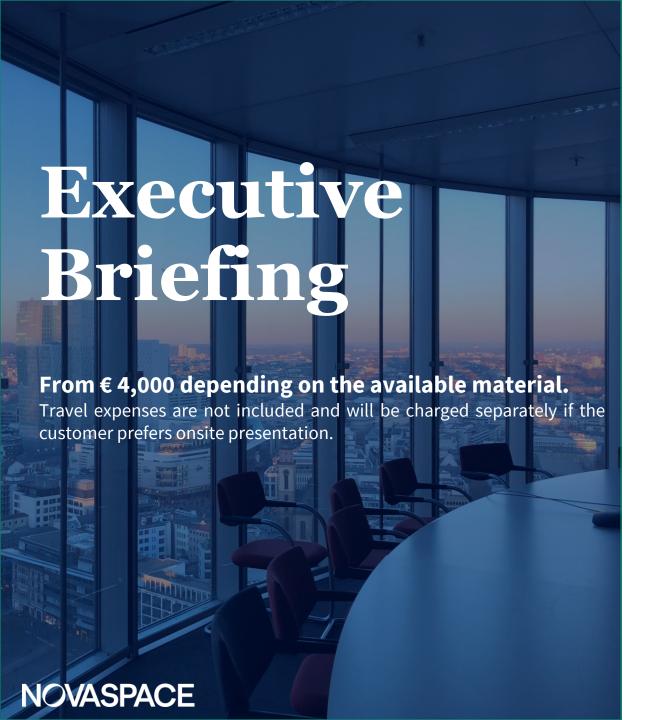

Around 3 hours

Onsite presentation is also possible. Travel expenses not included

Presentation by one or multiple Novaspace experts

- General presentation of the topic selected typically including main market trends, key drivers, main technologies, top players, forecasts, etc.
- The last 30 minutes of the session are intended to answer questions or discuss specific topics of interest for the audience.
- After the session attendees can submit their questions, which will be answered in written form or in a 30 minute follow up call.
- Deliverables include the slides presented during the workshop session.