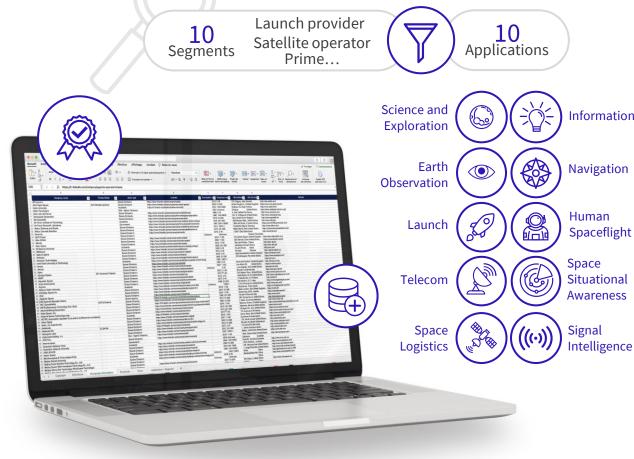

MARKET INTELLIGENCE PRODUCTS 2025

The ecosystem database consolidates company information on all space actors or companies in the sector. The stakeholders are classified into eleven segments of the value chain.