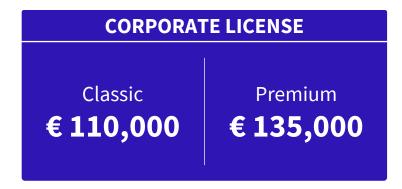

# CORPORATE LICENSE

Enables company-wide access to the report for all internal teams and departments, across any location, without restrictions on the number of users.

Visit our digital platform to review the specific contents of the Classic and Premium versions of each report.

#### Plan 3 All reports

| TEAM LICENSE               |                          |
|----------------------------|--------------------------|
| Classic<br><b>€ 90,000</b> | Premium <b>€ 110,000</b> |

| CORPORATE LICENSE |                 |
|-------------------|-----------------|
| Classic           | Premium         |
| <b>€ 48,000</b>   | <b>€ 63,000</b> |