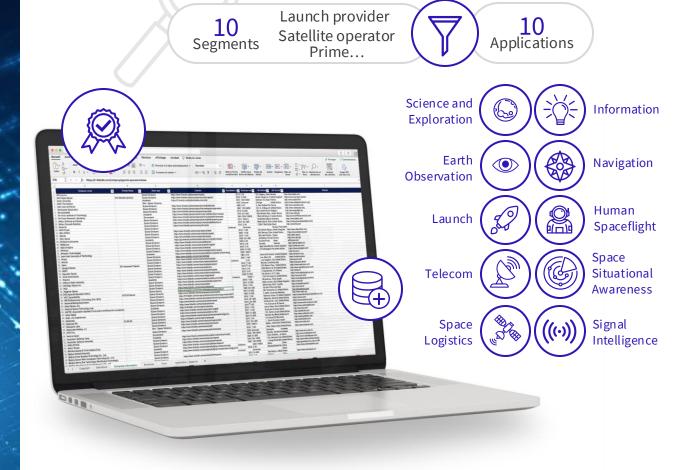

MARKET INTELLIGENCE SERVICES 2025

Your one-stop-shop for strategic & organizational information on space and satellite actors

From € 4,000

The ecosystem database consolidates **company information on all space actors or companies in the sector.** The stakeholders are classified into eleven segments of the value chain.