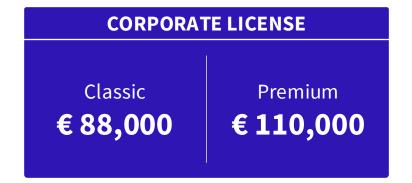

#### Plan 3 All reports

| TEAM LICENSE |           |
|--------------|-----------|
| Clara: a     | D         |
| Classic      | Premium   |
| € 90,000     | € 110,000 |
|              |           |
|              | I         |